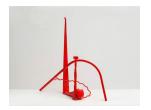

## THE DRAWING ROOM

ELAINE GROVE sculpture March 14 - April 27, 2015

ELAINE GROVE On the Level, 2010 steel, wood, plastic, glass 29 1/2 x 13 x 6 1/2 inches signed and dated (EG7273)

ELAINE GROVE Hot Foot, 2013 steel, cast iron 22 x 11 x 8 1/2 inches signed and dated (EG7277)