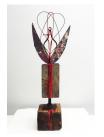

ELAINE GROVE DB-3 (trio), 2013 steel, wood, acrylic paint 20 x 6 x 10 inches signed and dated (EG7278)

66H NEWTOWN LANE EAST HAMPTON NY 11937 T 631.324.5016 www.drawingroom-gallery.com

ELAINE GROVE DB-4 (four play), 2014 cast iron, steel, wood, paint 19 1/2 x 11 x 11 inches signed and dated (EG7279)