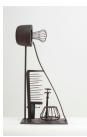

ELAINE GROVE Look Out, 2009 steel, wood, pigment 32 1/2 x 15 x 7 inches signed and dated (EG7271)

Alcove

ELAINE GROVE *Red Ring*, 2013 steel, paint 13 1/2 x 13 1/2 x 13 1/2 inches signed and dated (EG7282)