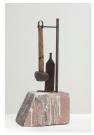

ELAINE GROVE Look Out, 2009 steel, wood, pigment 32 1/2 x 15 x 7 inches signed and dated (EG7271)

Alcove

ELAINE GROVE *Red Ring*, 2013 steel, paint 13 1/2 x 13 1/2 x 13 1/2 inches signed and dated (EG7282)