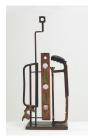

## THE DRAWING ROOM

ELAINE GROVE sculpture March 14 - April 27, 2015

ELAINE GROVE On the Level, 2010 steel, wood, plastic, glass 29 1/2 x 13 x 6 1/2 inches signed and dated (EG7273)

ELAINE GROVE Hot Foot, 2013 steel, cast iron 22 x 11 x 8 1/2 inches signed and dated (EG7277)