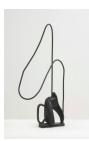

ELAINE GROVE DB-5 (Halo Dan), 2014 wood, paint, steel, wire 14 x 14 x 10 inches signed and dated (EG7281)

ELAINE GROVE Gate Greeters, 2008 welded steel, chrome plated steel 21 x 14 x 13 inches signed and dated (EG7274)