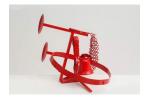

ELAINE GROVE DB-5 (Halo Dan), 2014 wood, paint, steel, wire 14 x 14 x 10 inches signed and dated (EG7281)

ELAINE GROVE Gate Greeters, 2008 welded steel, chrome plated steel 21 x 14 x 13 inches signed and dated (EG7274)