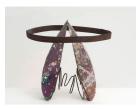

ELAINE GROVE DB-5 (Halo Dan), 2014 wood, paint, steel, wire 14 x 14 x 10 inches signed and dated (EG7281)

ELAINE GROVE Gate Greeters, 2008 welded steel, chrome plated steel 21 x 14 x 13 inches signed and dated (EG7274)