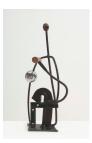

ELAINE GROVE *E-5 (Ruby Red)*, 2013 mild and cast steel, paint 22 x 22 x 12 inches signed and dated

(EG7283)

ELAINE GROVE Hook Up, 2013 wood, steel, cast iron, chrome plate 20 x 10 x 9 inches signed and dated (EG7276)