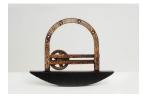

ELAINE GROVE *E-5 (Ruby Red)*, 2013 mild and cast steel, paint 22 x 22 x 12 inches signed and dated

(EG7283)

ELAINE GROVE Hook Up, 2013 wood, steel, cast iron, chrome plate 20 x 10 x 9 inches signed and dated (EG7276)