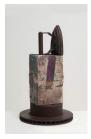

ELAINE GROVE *E-5 (Ruby Red)*, 2013 mild and cast steel, paint 22 x 22 x 12 inches signed and dated

(EG7283)

ELAINE GROVE Hook Up, 2013 wood, steel, cast iron, chrome plate 20 x 10 x 9 inches signed and dated (EG7276)